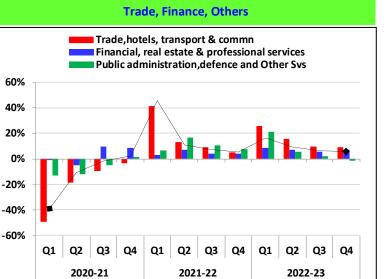

### **Industry Sector Growth**

#### Agriculture, Industry, Service Agriculture, forestry, fishing Industry Service 60% 50% 40% 30% 20% 10% 0% -10% -20% -30% -40% -50% Q4 Q2 Q3 Q1 Q2 Q3 Q4 Q1 Q2 Q3 Q4 Q1 2020-21 2021-22 2022-23

| Y-O-Y Growth (%)                                        | Q1FY22  | Q2FY22  | Q3FY22  | Q4FY22  | Q1FY23  | Q2FY23  | Q3FY23  | Q4FY23  |
|---------------------------------------------------------|---------|---------|---------|---------|---------|---------|---------|---------|
| GVA (INR crore)                                         | 3126277 | 3381314 | 3553504 | 3708776 | 3503189 | 3566493 | 3717073 | 3979162 |
| GVA (% Growth)                                          | 20.25%  | 9.33%   | 4.74%   | 3.89%   | 12.06%  | 5.48%   | 4.60%   | 7.29%   |
| GDP (% Growth)                                          | 21.55%  | 9.11%   | 5.20%   | 4.09%   | 13.19%  | 6.28%   | 4.36%   | 6.95%   |
| Sectoral Growth Rates                                   |         |         |         |         |         |         |         |         |
| Agriculture, forestry, fishing                          | 3.43%   | 4.84%   | 2.28%   | 4.13%   | 2.53%   | 2.40%   | 3.68%   | 6.72%   |
| Mining & Quarrying                                      | 12.21%  | 10.63%  | 5.42%   | 6.75%   | 9.34%   | -0.40%  | 3.70%   | -0.93%  |
| Manufacturing                                           | 51.49%  | 6.55%   | 1.34%   | -0.21%  | 6.36%   | -3.57%  | -1.12%  | 9.13%   |
| Electricity, gas, water supply & other utility services | 16.34%  | 10.80%  | 5.99%   | 4.51%   | 14.93%  | 5.96%   | 8.24%   | 8.39%   |
| Construction                                            | 77.00%  | 10.75%  | 0.23%   | 1.97%   | 16.24%  | 5.85%   | 8.39%   | 15.82%  |
| Trade, hotels, transport & communication & services     | 41.42%  | 13.12%  | 9.18%   | 5.26%   | 25.75%  | 15.64%  | 9.65%   | 9.16%   |
| Financial, real estate & professional services          | 2.84%   | 7.05%   | 4.26%   | 4.27%   | 8.62%   | 7.13%   | 5.79%   | 6.95%   |
| Public Administration, defence and Other Services       | 6.49%   | 16.81%  | 10.62%  | 7.68%   | 21.26%  | 5.57%   | 1.99%   | -1.28%  |