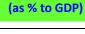

### **PFCE & GFCE - Final Consumption**

#### **GDP Y-O-Y Growth Rate:**

- 1) Agriculture, forestry & fishing grew at 6.72% in Q4FY23 compared to 4.13% in Q4FY22.
- 2) Mining and quarrying declined to -0.93% in Q4FY23 compared to 6.75% in Q4FY22.
- 3) Manufacturing accelerated to 9.13% in Q4FY23 compared to -0.21% in Q4FY22.
- 4) Electricity, gas, water supply and other public utilities grew 8.39% in Q4FY23 against a growth of 4.51% in Q4FY22.
- 5) Construction segment promoted at 15.82% in Q4FY23 compared to 1.97% in Q4FY22.
- 6) Trade, hotel, transport, communication grew by 9.16% in Q423 compared to 5.26% in Q4FY22.
- 7) The financial, real estate and professional services sector produced 6.95% in Q423 compared to 4.27% in Q3FY22.
- 8) The public administration, defense and other services segment decelerated at -1.28% in Q4FY23 compared to 7.68% in Q4FY22.
- 9) Private Final Consumption Expenditure at 55.0% in Q4FY23 compared to 56.1 in Q4FY22.
- 10) Gross Fixed Capital Formation grew 35.3% during the Q4FY23 compared to 34.3% in Q4FY22.
- 11) Government Final Consumption Expenditure stood 11.1% for Q4FY23.