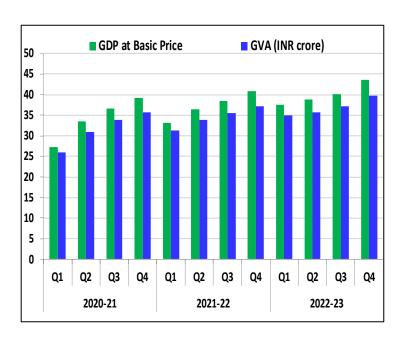

**GDP Growth** 

GVA at Basic Price with Base 2011-12 (INR Tn)

## **GDP Growth, GVA Growth**

India's economy stood at 6.9% in January to March 2022-2023 period after an expansion in Q4FY23. Real GDP or GDP at Constant (2011-12) Prices in the year 2022-23 are estimated to attain a level of ₹160.06 lakh crore, as against the First Revised Estimates of GDP for the year 2021-22 of ₹149.26 lakh crore. The growth in real GDP during 2022-23 is estimated at 7.2 per cent as compared to 9.1 per cent in 2021-22.