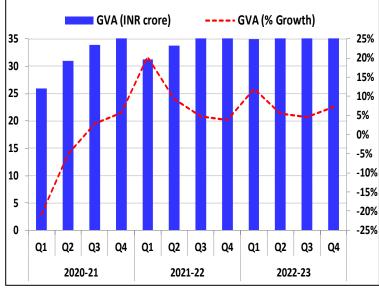

# **GVA Growth**

#### Agriculture, Industry, Service Agriculture, forestry, fishing Industry Service 60% 50% 40% 30% 20% 10% 0% -10% -20% -30% -40% -50% Q4 Q2 Q3 Q1 Q2 Q3 Q4 Q1 Q2 Q3 Q4 Q1 2020-21 2021-22 2022-23

| Y-O-Y Growth (%)                                        | Q1FY22  | Q2FY22  | Q3FY22  | Q4FY22  | Q1FY23  | Q2FY23  | Q3FY23  | Q4FY23  |
|---------------------------------------------------------|---------|---------|---------|---------|---------|---------|---------|---------|
| GVA (INR crore)                                         | 3126277 | 3381314 | 3553504 | 3708776 | 3503189 | 3566493 | 3717073 | 3979162 |
| GVA (% Growth)                                          | 20.25%  | 9.33%   | 4.74%   | 3.89%   | 12.06%  | 5.48%   | 4.60%   | 7.29%   |
| GDP (% Growth)                                          | 21.55%  | 9.11%   | 5.20%   | 4.09%   | 13.19%  | 6.28%   | 4.36%   | 6.95%   |
| Sectoral Growth Rates                                   |         |         |         |         |         |         |         |         |
| Agriculture, forestry, fishing                          | 3.43%   | 4.84%   | 2.28%   | 4.13%   | 2.53%   | 2.40%   | 3.68%   | 6.72%   |
| Mining & Quarrying                                      | 12.21%  | 10.63%  | 5.42%   | 6.75%   | 9.34%   | -0.40%  | 3.70%   | -0.93%  |
| Manufacturing                                           | 51.49%  | 6.55%   | 1.34%   | -0.21%  | 6.36%   | -3.57%  | -1.12%  | 9.13%   |
| Electricity, gas, water supply & other utility services | 16.34%  | 10.80%  | 5.99%   | 4.51%   | 14.93%  | 5.96%   | 8.24%   | 8.39%   |
| Construction                                            | 77.00%  | 10.75%  | 0.23%   | 1.97%   | 16.24%  | 5.85%   | 8.39%   | 15.82%  |
| Trade, hotels, transport & communication & services     | 41.42%  | 13.12%  | 9.18%   | 5.26%   | 25.75%  | 15.64%  | 9.65%   | 9.16%   |
| Financial, real estate & professional services          | 2.84%   | 7.05%   | 4.26%   | 4.27%   | 8.62%   | 7.13%   | 5.79%   | 6.95%   |
| Public Administration, defence and Other Services       | 6.49%   | 16.81%  | 10.62%  | 7.68%   | 21.26%  | 5.57%   | 1.99%   | -1.28%  |